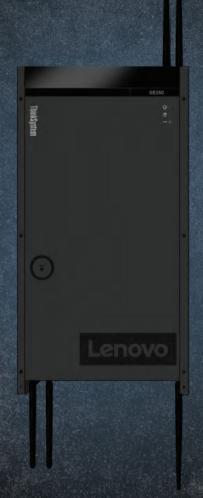

# ThinkSystem SE350 Edge Server

The uniquely designed rugged server for operation at the Edge.

# The New Workhorse for the Edge

**Compact** - 1U, only 1/2 width, and short depth, designed to mount anywhere.

**Secure** - sensors for physical movement or tamper detection, and key encrypted storage drives.

**Performance** - Up to 16 cores with 256GB of RAM, and 16TB of solid state storage for Edge Computing and inferencing.

Rugged - designed for harsh environments, with dust filters and 0-55°C continuous operating temperature and extended life

Connectivity - 1G/10G base-T, 1G SFP, 10G SFP+ or using the built-in WiFi and cellular LTE.

Management - dedicated XClarity server management for remote support and web based activation with no need for keyboard/mouse.