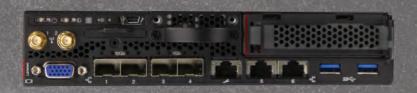

Connectivity - 1G/10G base-T, 1G SFP, 10G SFP+ or using the built-in WiFi and cellular LTE.

Management - dedicated XClarity server management for remote support and web based activation with no need for keyboard/mouse.